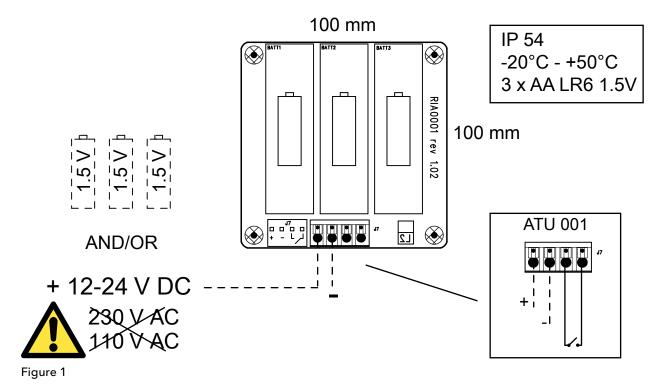

## ATU 001 Installation

## ATU 001 Installation

Figure 2: FGC 211

2 ATU 001 Installation

Figure 3: FGC 300

ATU 001 Installation 3