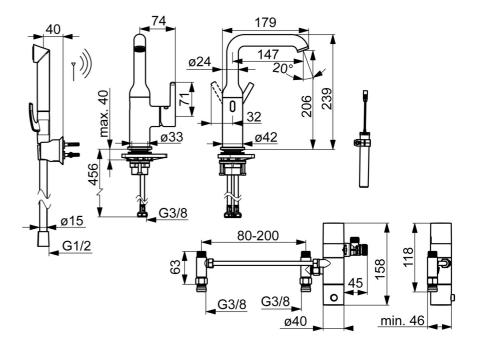

## Teknisk data

Tetthetsklasse

| Vannmengde ved 300 kPa (med vannmengdebegrenser) | 0.1l/s                                                                                                                                                                                        |
|--------------------------------------------------|-----------------------------------------------------------------------------------------------------------------------------------------------------------------------------------------------|
| Tekniske egenskaper                              |                                                                                                                                                                                               |
| Varmtvannsforsyning                              | max.+70°C                                                                                                                                                                                     |
| Arbeidstrykk                                     | 100 - 1000 kPa                                                                                                                                                                                |
| Tilkoblingsstørrelse                             | G3/8                                                                                                                                                                                          |
| Projeksjon                                       | 147 mm                                                                                                                                                                                        |
| Tilbakeslagssikring (EN1717)                     | EB                                                                                                                                                                                            |
| Materiale                                        | brass                                                                                                                                                                                         |
| Program instillinger                             |                                                                                                                                                                                               |
| Automatisk spyling                               | off (off/1-120 h)                                                                                                                                                                             |
| Automatisk spyling periode                       | 30 s (1-1800 s)                                                                                                                                                                               |
| Funksjonstid                                     | 10 s (1-1800s)                                                                                                                                                                                |
| Elektroniske attributter                         |                                                                                                                                                                                               |
| Batteri                                          | AA 1.5 V Lithium x 2, CR 2450 3 V                                                                                                                                                             |
| Bluetooth version                                | 5.x (D060576)                                                                                                                                                                                 |
| Bestemmelser                                     |                                                                                                                                                                                               |
| EU Directive                                     | C ∈ Radio Equipment Directive 2014/53/EU , Low Voltag<br>Directive 2014/35/EU , EMC Directive 2014/30/EU , RoHS<br>Directive 2011/65/EU                                                       |
| EN Standard                                      | EN 817, EN 15091, ETSI EN 301 489-1 V1.9.2, ETSI EN 300 32<br>V2.2.2, EN 61000-6-1:2007, EN 61000-6-<br>3:2007+A1:2011+AC:2012, EN 60335-<br>1:2012+A11+A13+A14-A14+A2+A15:2021, Part 19.11.4 |