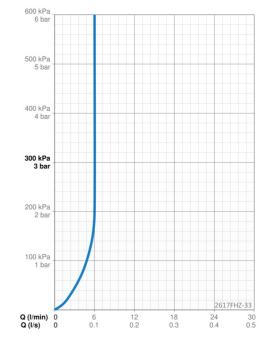

## Teknisk data

Tetthetsklasse

| Vannmengde ved 300 kPa (med vannmengdebegrenser) | 0.1l/s                                                                                                                                                                                        |
|--------------------------------------------------|-----------------------------------------------------------------------------------------------------------------------------------------------------------------------------------------------|
| Tekniske egenskaper                              |                                                                                                                                                                                               |
| Varmtvannsforsyning                              | max.+70°C                                                                                                                                                                                     |
| Arbeidstrykk                                     | 100 - 1000 kPa                                                                                                                                                                                |
| Tilkoblingsstørrelse                             | G3/8                                                                                                                                                                                          |
| Projeksjon                                       | 147 mm                                                                                                                                                                                        |
| Tilbakeslagssikring (EN1717)                     | EB                                                                                                                                                                                            |
| Materiale                                        | brass                                                                                                                                                                                         |
| Program instillinger                             |                                                                                                                                                                                               |
| Automatisk spyling                               | off (off/1-120 h)                                                                                                                                                                             |
| Automatisk spyling periode                       | 30 s (1-1800 s)                                                                                                                                                                               |
| Funksjonstid                                     | 10 s (1-1800s)                                                                                                                                                                                |
| Elektroniske attributter                         |                                                                                                                                                                                               |
| Batteri                                          | AA 1.5 V Lithium x 2, CR 2450 3 V                                                                                                                                                             |
| Bluetooth version                                | 5.x (D060576)                                                                                                                                                                                 |
| Bestemmelser                                     |                                                                                                                                                                                               |
| EU Directive                                     | C ∈ Radio Equipment Directive 2014/53/EU , Low Voltag<br>Directive 2014/35/EU , EMC Directive 2014/30/EU , RoHS<br>Directive 2011/65/EU                                                       |
| EN Standard                                      | EN 817, EN 15091, ETSI EN 301 489-1 V1.9.2, ETSI EN 300 32<br>V2.2.2, EN 61000-6-1:2007, EN 61000-6-<br>3:2007+A1:2011+AC:2012, EN 60335-<br>1:2012+A11+A13+A14-A14+A2+A15:2021, Part 19.11.4 |