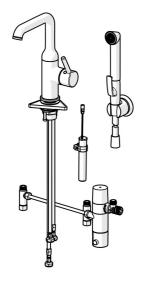

## 2617FHZ-33 Oras Optima Style Hybrid Servantkran, 3 V, Bluetooth Valid from 10/2023

EAN: 6414150102608 static.oras.com/2617FHZ-33

- Hybrid, Bidetta, Batteridrevet, Bluetooth®
- Benkemontert
- Matt svart
- Svingbar tut
- PCA® strålesamler med konstant vannmengde uavhengig av
- Ettgrepshendel, Pinnehendel, Varmt/kaldt symbol
- Hånddusj, Veggfeste

- Smart Bidetta hånddusj med trådløs aktivering
- Temperatur- og mengdebegrenser, Justerbar varmtvannsbegrenser (ettermonterbar)
- ø 30 mm kassett
- Infrarød Sensor, Magnetventil, Indikator for lav spenning
- Fleksible slanger
- DZR messing
- Uten oppløftventil