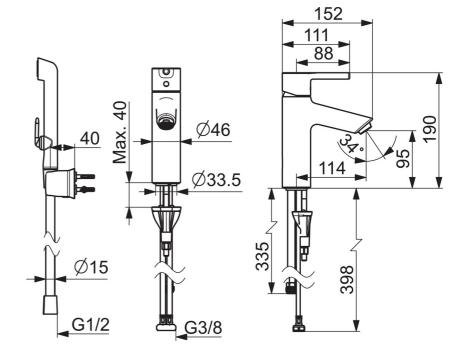

## Teknisk data

Flow attributter

| Vannmengde ved 300 kPa (med vannmengdebegrenser) | 0.1 l/s       |  |
|--------------------------------------------------|---------------|--|
| Tekniske egenskaper                              |               |  |
| Varmtvannsforsyning                              | max. +70° C   |  |
| Arbeidstrykk                                     | 50 - 1000 kPa |  |
| Tilkoblingsstørrelse                             | G3/8          |  |
| Projeksjon                                       | 114 mm        |  |
| Tilbakeslagssikring (EN1717)                     | нс            |  |
| Materiale                                        | brass         |  |
| Bestemmelser                                     |               |  |
| EN Standard                                      | EN 817        |  |