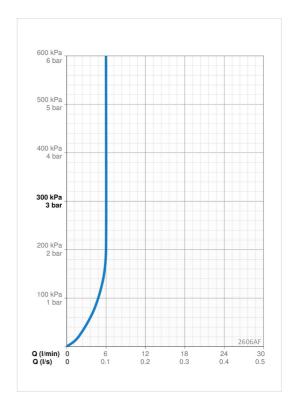

## Teknisk data

Flow attributter

| Vannmengde ved 300 kPa (med vannmengdebegrenser) | 0.1 l/s       |  |
|--------------------------------------------------|---------------|--|
| Tekniske egenskaper                              |               |  |
| Varmtvannsforsyning                              | max. +70° C   |  |
| Arbeidstrykk                                     | 50 - 1000 kPa |  |
| Tilkoblingsstørrelse                             | G3/8          |  |
| Projeksjon                                       | 114 mm        |  |
| Tilbakeslagssikring (EN1717)                     | нс            |  |
| Materiale                                        | brass         |  |
| Bestemmelser                                     |               |  |
| EN Standard                                      | EN 817        |  |