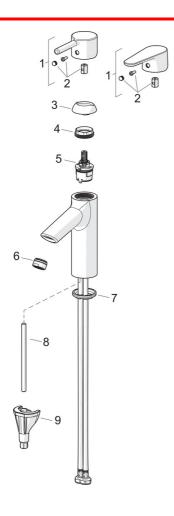

## Reserve deler

## SP2610F

|    | Navn                             | Kode     | NRF     |
|----|----------------------------------|----------|---------|
| 01 | Hendel                           | 1010312V |         |
| 01 | Hendel                           | 1011999V |         |
| 02 | Deksel                           | 1012105V |         |
| 03 | Dekkring                         | 1012421V |         |
| 04 | Festemutter for kassett, M34x1.5 | 1012133V |         |
| 05 | Kassett, 3.0                     | 1014428V |         |
| 06 | Strålesamler, M24x1, 6 l/min     | 601974V  | 4205099 |
| 07 | Underlagsskive                   | 1002371V | 4205303 |
| 80 | Pinneskrue, M8x1, L=130          | 1000780V | 4205235 |
| 09 | Kranfeste komplett               | 602610V  | 4205225 |